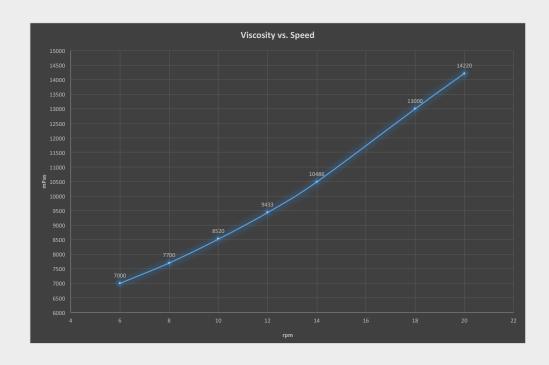

#### SAMPLE PREPARATION

The sample was homogenized by stirring prior to the measurement.

| RESULT |             |
|--------|-------------|
| Speed  | Viscosity   |
| 6 rpm  | 7,000 mPas  |
| 8 rpm  | 7,700 mPas  |
| 10 rpm | 8,520 mPas  |
| 12 rpm | 9,433 mPas  |
| 14 rpm | 10,486 mPas |
| 18 rpm | 13,000 mPas |
| 20 rpm | 14,220 mPas |

The results show a shear-thickening behaviour of the sample.