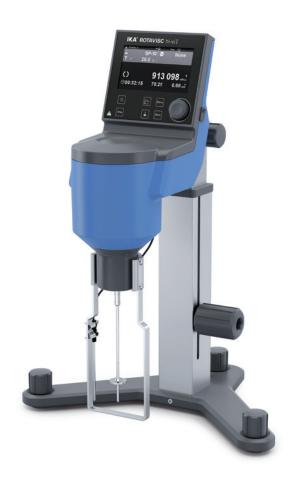

#### **PRODUCT**

ROTAVISC hi-vi I Complete (0025000312) labworldsoft® 6 Visc (0020101872)

#### **EXPERIMENTAL SETUP**

| Viscometer         | ROTAVISC hi-vi I                |
|--------------------|---------------------------------|
| Spindle            | SP 9                            |
| Medium             | Calcium and magnesium phosphate |
| Sample vessel      | Customer's vessel               |
| Speed              | 6 – 20 rpm                      |
| Sample temperature | 23.5 °C                         |
|                    |                                 |