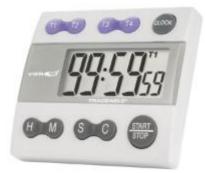

## Digital timer, four channels, with clock, Traceable®

Leverandør: VWR Collection

These digital timers allow the setting of four separate channels simultaneously in any combination of countdown or count-up (stopwatch).

Time-out mode stops the timer for off periods in both up and down timing
12/24 hour 'time of day' clock
Large clear one-line 19 mm display allows viewing from across the lab
Capacity of 99 H, 59 min, 59 s in steps of 1 s (±0,01%)
Extra loud alarm for 1 min, or can be silenced manually
Unique memory displays previously programmed countdown time

When zero is reached, the timer starts counting up to show time elapsed since alarming.

Certificeringer: Complies with ISO/IEC 17025, ANSI/NCSL Z540-1 and 9001, accredited by A2LA.

Leveringsinformation: Supplied with clip, stand, magnet and battery.