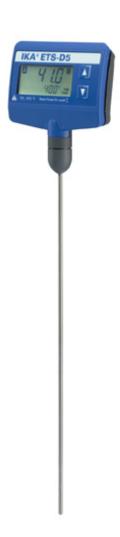

## ETS-D5

/// Data Sheet

Electronic contact thermometer with 3 patented operating modes of IKA

- With optimised PID control
- RESET function
- Incl. stainless steel sensor H 62
- With 3 patented operating modes
- Ensures perfect temperature control in liquid mediums, without overshooting the set temperature, even in the case of quick heating

## **Technical Data**

| Temperature measuring range [°C]                 | -50 - 450                                     |
|--------------------------------------------------|-----------------------------------------------|
| Temperature measurement resolution [K]           | 0.1                                           |
| Accuracy of temperature measurement [K]          | ±0.2 + tolerance PT1000 (DIN IEC 751 Class A) |
| Set temperature resolution [±K]                  | 0.1                                           |
| Heat control accuracy of medium with sensor [±K] | 0.5                                           |
| Immersion depth max. [mm]                        | 200                                           |
| Permissible ON time [%]                          | 100                                           |
| Dimensions (W x H x D) [mm]                      | 82 x 83 x 22                                  |
| Weight [kg]                                      | 0.2                                           |
| Permissible ambient temperature [°C]             | 0 - 60                                        |
| Permissible relative humidity [%]                | 80                                            |
| Protection class according to DIN EN 60529       | IP 54                                         |
| DC Voltage [V=]                                  | 8 - 16                                        |
| Current consumption [mA]                         | 15                                            |