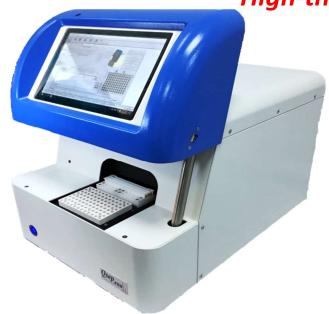

## Qsep400

## High-throughput (4-Channel) CGE System

## **System Highlights:**

- Automated 4 samples process / run (High-throughput workflow)
- Disposable Gel-Cartridge
   No need for gel preparation 100-300 samples run
- Rapid Analysis
  - 2-7 minutes per run (1.5 hour per 96-well plate)
- Sensitivity