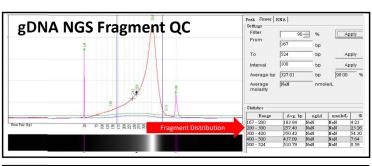

## **Applications:**

- NGS Sample QC & Genomic DNA
- Genetic Profiling
- Restriction Fragment Length Polymorphism (RFLP)
- PCR Product check (PCR Optimization)
- DNA Primer QC
- HLA Typing
- STR DNA analysis
- Plasmid Purification & Vector Cloning Analysis
- Total RNA QC
- Synthesized Oligonucleotides
- DNA Hybridization
- DNA/ Protein Interaction