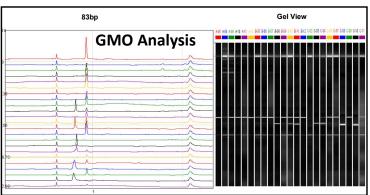

## **Applications:**

- NGS Sample QC & Genomic DNA
- Genetic Profiling
- Restriction Fragment Length Polymorphism (RFLP)
- PCR Product check (PCR Optimization)
- DNA Primer QC
- HLA Typing
- STR DNA analysis
- Plasmid Purification & Vector Cloning Analysis
- Total RNA QC
- Synthesized Oligonucleotides
- DNA Hybridization
- DNA/ Protein Interaction