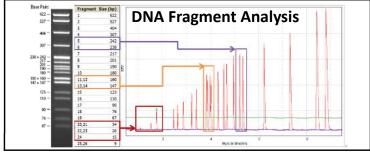

## **Applications:**

- NGS Sample QC & Genomic DNA
- Genetic Profiling
- Restriction Fragment Length Polymorphism (RFLP)
- PCR Product check (PCR Optimization)
- DNA Primer QC
- HLA Typing
- STR DNA analysis
- Plasmid Purification & Vector Cloning Analysis
- Total RNA QC
- Synthesized Oligonucleotides
- DNA Hybridization
- DNA/ Protein Interaction