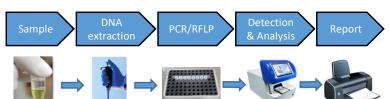

## **Applications:**

- NGS Sample QC & Genomic DNA
- Genetic Profiling
- Restriction Fragment Length Polymorphism (RFLP)
- PCR Product check (PCR Optimization)
- DNA Primer QC
- HLA Typing
- STR DNA analysis
- Plasmid Purification & Vector Cloning Analysis
- Total RNA QC
- Synthesized Oligonucleotides
- DNA Hybridization
- DNA/ Protein Interaction