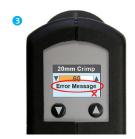

- The OLED display makes setting the crimper simple. The upand down arrows increase and decrease the crimper setting, which is shown as a number between 0 and 100.
- 2 The battery icon shows the current condition of the battery, and green check mark or red X in the bottom right corner shows the status of the last crimping cycle.
- 3 In case of an error the display will show a message, for example "Stall condition" or "Early Button Release".
- The side button on the crimper (formerly reset) has become a "Settings" button on the new crimper. Various functions can be accessed in the settings menus, including data about battery voltage, the number of cycles the crimper has carried out, the menu language and so on.