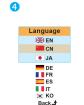

- The OLED display makes setting the crimper simple. The upand down arrows increase and decrease the crimper setting, which is shown as a number between 0 and 100.
- 2 The battery icon shows the current condition of the battery, and green check mark or red X in the bottom right corner shows the status of the last crimping cycle.
- 3 In case of an error the display will show a message, for example "Stall condition" or "Early Button Release".
- The side button on the crimper (formerly reset) has become a "Settings" button on the new crimper. Various functions can be accessed in the settings menus, including data about battery voltage, the number of cycles the crimper has carried out, the menu language and so on.

\*In the case of the High Power version, the menu is used to make the jaw set selection.