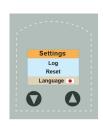

- The OLED display makes setting the crimper simple. The upand down arrows increase and decrease the crimper setting, which is shown as a number between 0 and 100.
- 2 The battery icon shows the current condition of the battery, and green check mark or red X in the bottom right corner shows the status of the last crimping cycle.
- 3 In case of an error the display will show a message, for example "Stall condition" or "Early Button Release".
- The side button on the crimper (formerly reset) has become a "Settings" button on the new crimper. Various functions can be accessed in the settings menus, including data about battery voltage, the number of cycles the crimper has carried out, the menu language and so on.