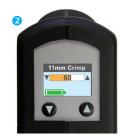

## BRAND NEW ELECTRONIC INFO SCREENS

- The OLED display makes setting the crimper simple. The upand down arrows increase and decrease the crimper setting, which is shown as a number between 0 and 100.
- 2 The battery icon shows the current condition of the battery, and green check mark or red X in the bottom right corner shows the status of the last crimping cycle.
- 3 In case of an error the display will show a message, for example "Stall condition" or "Early Button Release".
- The side button on the crimper (formerly reset) has become a "Settings" button on the new crimper. Various functions can be accessed in the settings menus, including data about battery voltage, the number of cycles the crimper has carried out, the menu language and so on.