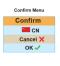

- The OLED display makes setting the crimper simple. The upand down arrows increase and decrease the crimper setting, which is shown as a number between 0 and 100.
- 2 The battery icon shows the current condition of the battery, and green check mark or red X in the bottom right corner shows the status of the last crimping cycle.
- 3 In case of an error the display will show a message, for example "Stall condition" or "Early Button Release".
- The side button on the crimper (formerly reset) has become a "Settings" button on the new crimper. Various functions can be accessed in the settings menus, including data about battery voltage, the number of cycles the crimper has carried out, the menu language and so on.