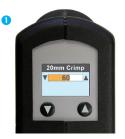

## BRAND NEW ELECTRONIC INFO SCREENS

- The OLED display makes setting the crimper simple. The upand down arrows increase and decrease the crimper setting, which is shown as a number between 0 and 100.
- 2 The battery icon shows the current condition of the battery, and green check mark or red X in the bottom right corner shows the status of the last crimping cycle.
- 3 In case of an error the display will show a message, for example "Stall condition" or "Early Button Release".
- The side button on the crimper (formerly reset) has become a "Settings" button on the new crimper. Various functions can be accessed in the settings menus, including data about battery voltage, the number of cycles the crimper has carried out, the menu language and so on.