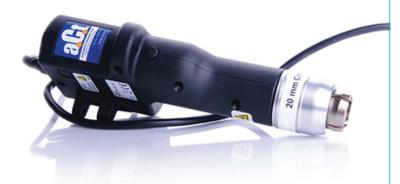

## **NEW FEATURES**

The brushless motor for the battery-powered tool will last up to 5 times longer than the motor currently in use. In addition, the positioning electronics used with this motor are more reliable.