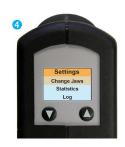

- The OLED display makes setting the crimper simple. The upand down arrows increase and decrease the crimper setting, which is shown as a number between 0 and 100.
- 2 The battery icon shows the current condition of the battery, and green check mark or red X in the bottom right corner shows the status of the last crimping cycle.
- 3 In case of an error the display will show a message, for example "Stall condition" or "Early Button Release".
- The side button on the crimper (formerly reset) has become a "Settings" button on the new crimper. Various functions can be accessed in the settings menus, including data about battery voltage, the number of cycles the crimper has carried out, the menu language and so on.