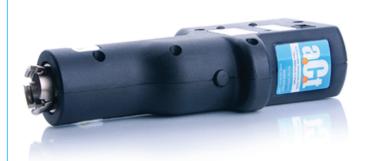

## **AUTOMATIC CRIMPING TOOL**



www.dia-m.ru

## BRAND NEW ELECTRONIC INFO SCREENS





## **NEW FEATURES**

The brushless motor for the battery-powered tool will last up to 5 times longer than the motor currently in use. In addition, the positioning electronics used with this motor are more reliable.

- The OLED display makes setting the crimper simple. The upand down arrows increase and decrease the crimper setting, which is shown as a number between 0 and 100.
- 2 The battery icon shows the current condition of the battery, and green check mark or red X in the bottom right corner shows the status of the last crimping cycle.
- 3 In case of an error the display will show a message, for example "Stall condition" or "Early Button Release".
- The side button on the crimper (formerly reset) has become a "Settings" button on the new crimper. Various functions can be accessed