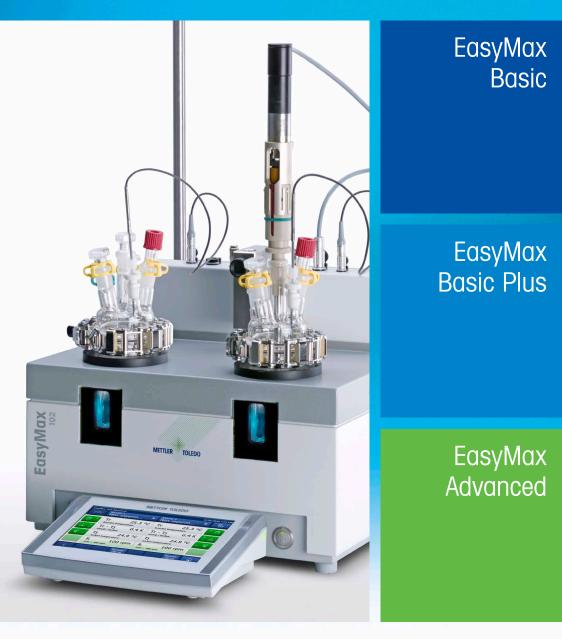

## **Expand Experimental Success** Beyond the Round Bottom Flask

EasyMax<sup>™</sup> provides an innovative platform for chemical synthesis. It opens new possibilities to discover synthetic pathways, characterize conditions and optimize reaction parameters. Researchers can choose between different versions of the EasyMax or upgrade existing synthesis workstations to bring expanded control and smart data management.

| Create Molecules and Develo                                                                                                                  | ess Characterization                                                                                                                                                                                                                                                                                                                                                                                                                                                                                                                                  |                                                                                                                    |  |  |
|----------------------------------------------------------------------------------------------------------------------------------------------|-------------------------------------------------------------------------------------------------------------------------------------------------------------------------------------------------------------------------------------------------------------------------------------------------------------------------------------------------------------------------------------------------------------------------------------------------------------------------------------------------------------------------------------------------------|--------------------------------------------------------------------------------------------------------------------|--|--|
| EasyMax Basic P                                                                                                                              | lus Upgrade EasyMax Advar                                                                                                                                                                                                                                                                                                                                                                                                                                                                                                                             | EasyMax Advanced Upgrade                                                                                           |  |  |
| <ul> <li>Individual magnetic or overhead stirring</li> <li>Liquid addition (manual or automated)</li> <li>Automated sampling with</li> </ul> | <ul> <li><b>EasyMax Basic Plus</b></li> <li><b>EasyMax Basic Plus</b></li> <li>EasyMax Basic Plus upgrade enhances the capabilities of EasyMax with the following features:</li> <li>A graphical trend viewer on the touch screen which displays experimental parameters over time</li> <li>Data logging functionality to ensure all data is captured</li> <li>Data export capabilities, via USB, that facilitate data analysis, trending and report creation</li> <li>24/7 unattended task programmeters and adjusts conditions over time</li> </ul> | Image: constraint of the station with the most compre-<br>hensive information management platform. It facilitates: |  |  |

|                              |                                                                                                    | EasyMax<br>Basic | EasyMax<br>Basic Plus | EasyMax<br>Advanced |
|------------------------------|----------------------------------------------------------------------------------------------------|------------------|-----------------------|---------------------|
| Temperature<br>Control       | Tr control                                                                                         | •                | •                     | ٠                   |
|                              | Tj control                                                                                         | •                | •                     | ٠                   |
|                              | Tr-Tj control                                                                                      | •                | •                     | ٠                   |
| Dosing                       | Control of DU SP-50 syringe pump                                                                   | •1               | •1                    | •1                  |
| Stirring                     | Magnetic stirring                                                                                  | •2               | •2                    | • 2                 |
|                              | Overhead stirring                                                                                  | •1               | •1                    | •1                  |
| рН                           | pH measurement with external device<br>(e.g. SevenExcellence™)                                     | •1               | •1                    | •1                  |
|                              | pH control (with SevenExcellence)                                                                  |                  |                       | •1                  |
| Touch Screen<br>Capabilities | Task sequence                                                                                      |                  | •                     | •                   |
|                              | Trend graph                                                                                        |                  | •                     | ٠                   |
|                              | Annotation                                                                                         |                  |                       | ٠                   |
| Data Export                  | Basic Data Export (data export via USB flash drive to Microsoft® Excel® based on time period only) |                  | •                     | •                   |
|                              | Advanced Data Export (user configurable data export via USB flash drive to Microsoft® Excel®)      |                  |                       | •                   |
| Connectivity                 | iControl connectivity                                                                              |                  |                       | ٠                   |
|                              | iControl Office License                                                                            |                  |                       | ٠                   |
|                              | iControl Instrument Control                                                                        |                  |                       | •1                  |
| Calorimetry                  | Heat Flow Calorimetry                                                                              |                  |                       | •1                  |