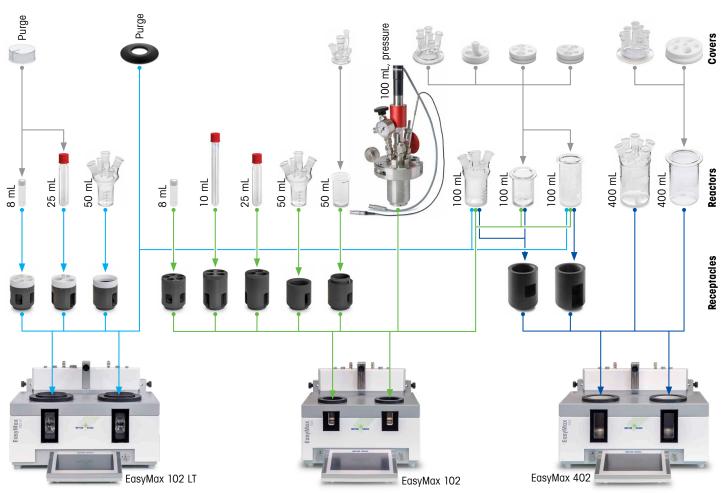

### EasyMax 102, 102 LT and 402 Basic

**Upgrade** Possibilities

#### EasyMax 102, 102 LT and 402 Overview

For more information, please contact your local specialist or visit our website.