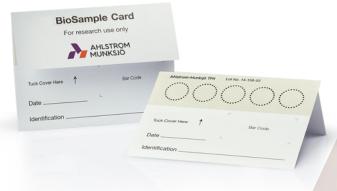

### Ahlstrom-Munksjö BioSample cards

Ahlstrom-Munksjö BioSample cards are designed for micro-volume sampling, transport and ambient storage of biological samples.

These cards are made of white and pure absorbent fibers and contain no wet-strength additives or chemicals. Thus, they ensure reproducible collection and minimize possible interferences for reliable analysis of targeted analytes like proteins, nucleic acids or vitamines.

BioSample cards are available in different formats:

- Standard format with cover for sample protection
- Simple format, without cover for easier processing
- With or without perforated circles

The cards are CE marked in EU as In Vitro Diagnostic medical device, in compliance with the Directive 98/79/EC.