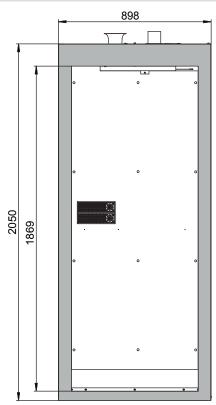

## Model G90.205.090

| Dimensions                                                  |                               |
|-------------------------------------------------------------|-------------------------------|
| Width (external)                                            | 898.00 mm                     |
| Depth (external)                                            | 615.00 mm                     |
| Height (external)                                           | 2050.00 mm                    |
| Width (internal)                                            | 745.00 mm                     |
| Depth (internal)                                            | 425.00 mm                     |
| Height (internal)                                           | 1858.00 mm                    |
| The available internal dimensions can vary depending on the | e interior equipment package. |

Front view Side view