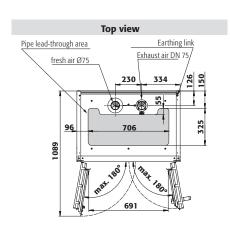

## Model G90.205.090

| Dimensions                                                  |                               |
|-------------------------------------------------------------|-------------------------------|
| Width (external)                                            | 898.00 mm                     |
| Depth (external)                                            | 615.00 mm                     |
| Height (external)                                           | 2050.00 mm                    |
| Width (internal)                                            | 745.00 mm                     |
| Depth (internal)                                            | 425.00 mm                     |
| Height (internal)                                           | 1858.00 mm                    |
| The available internal dimensions can vary depending on the | e interior equipment package. |

| Weight / Load                         |              |
|---------------------------------------|--------------|
| Weight without interior equipment     | 490 kg       |
| Distributed load                      | 752.00 kg/m² |
| Maximum load                          | 600 kg       |
| Ventilation                           |              |
| Extraction air                        | 75 DN        |
| Minimum exhaust air quantity 10 times | 6 m³/h       |
|                                       |              |

For further details of the lead-through possibilities and exhaust air please have a closer look to EN 14470-2.

| Body colour code             | RAL 7035   |
|------------------------------|------------|
| Body colour                  | Light grey |
| Body surface finish          | plain      |
| Door / Drawer colour code    | RAL 7035   |
| Door / Drawer colour         | Light grey |
| Door / Drawer surface finish | plain      |

| General Information      |          |
|--------------------------|----------|
| Number of doors          | 2        |
| Door opening angle       | 180.00°  |
| Depth with open doors    | 1090 mm  |
| x 50-litre gas cylinders | 3 piece  |
| Customs tariff number    | 94032080 |

Front view Side view