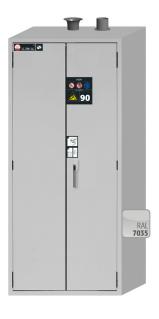

Safe and approved storage of flammable or toxic gases in working areas – for up to 3 x 50-litre gas cylinders

## **Function / construction:**

- **No unauthorised use:** doors lockable with profile cylinder (integration in an existing locking system possible)
- Easy alignment: adjusting aids to compensate for uneven floor
- Easy mounting of connecting pipes and gas fittings: large interior height (1890 mm), many lead-through possibilities on the top of the cabinet
- **Ventilation:** integrated air ducts ready for connection (DN 75) to a technical exhaust, even ventilation inside the cabinet
- **Tested and certified:** according to the stricter GS principles

## **Available equipment:**

- Cylinder retainer variable installation in the cabinet, flexibly adjustable in depth, across the entire width of the cabinet
- Comfort interior equipment complete with mounting rails, rolling ramp (L = 350 mm) with pneumatic damper, cylinder retainer and matching tension belts
- Standard interior equipment complete with mounting rails, rolling ramp and cylinder retainer
- Lateral cylinder retainer for two 10-litre cylinders, alternatively in height adjustable version (no tools required)