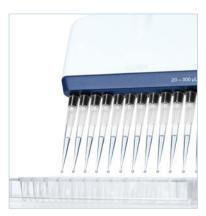

# Lightweight, Superior Performance

Smaller and up to 35% lighter than previous models, XLS+ multichannels are easier to maneuver and easier on your hands – even after hours of pipetting.

Rainin XLS+™ multichannels set a new standard for pipetting performance. Built rugged and with premium materials, these technically advanced instruments will deliver years of consistent, reliable service. And for maximum comfort and performance, all XLS+ multichannels feature:

- Rainin's patented LTS™ LiteTouch™ System technology to minimize tip ejection force
- Lighter springs that reduce plunger force by up to 28%
- A proprietary new push-bar design for exceptionally precise and consistent sample pickup across all channels

#### Lightest touch

Choose Rainin's patented LTS LiteTouch System for ergonomics and ease of use. With a small seal and positive stop, tips load quickly, seal perfectly and are easy to eject.