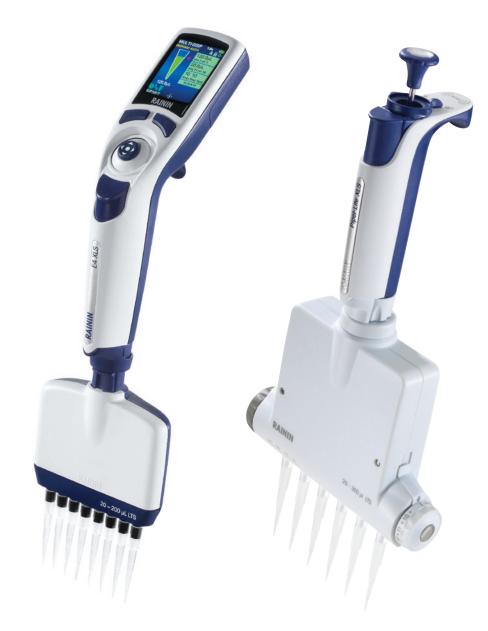

# **Pipet-Lite XLS+** Performance You Can Feel

# Rainin Pipet-Lite XLS+ manual pipettes raise the bar on comfort, performance and control.

Pipet-Lite™ XLS+™ blends cutting-edge engineering and innovation to deliver highly reproducible results with exceptional comfort. New "stiction-less" elastomeric seal technology and polymer tip ejectors deliver smoothness and control. The sure-fit handle, light springs and patented LTS™ LiteTouch™ System ensure smooth, comfortable operation and significantly reduce the risk of repetitive strain injuries. Tip shaft options include low-force LTS for improved ergonomics, as well as universal-fit.

# E4 XLS+

# Simple, Versatile and Secure

# The E4 XLS+ is Rainin's easiest to use, most richly featured and secure electronic pipette.

The E4 $^{\text{TM}}$  XLS+ $^{\text{TM}}$  is easily configured to be as simple or elaborate as your work requires. Its large color screen, joystick control and graphic interface make moving between functions and operating the pipette easy and effortless. Not only is every E4 XLS+ function highly customizable, multiple protocols can be stored on board for later use.

# **XLS+ Multichannels**

# Lightweight, Superior Performance

Smaller and up to 35% lighter than previous models, XLS+ multichannels are easier to maneuver and easier on your hands – even after hours of pipetting.

Rainin XLS+™ multichannels set a new standard for pipetting performance. Built rugged and with premium materials, these technically advanced instruments will deliver years of consistent, reliable service. And for maximum comfort and performance, all XLS+ multichannels feature: