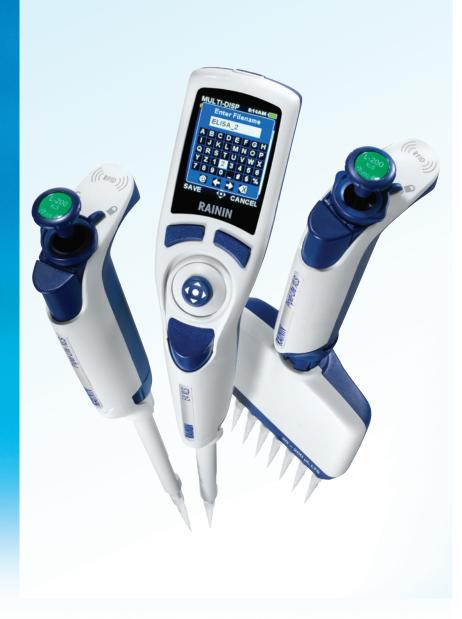

# The E4 XLS+ is Rainin's easiest to use, most richly featured and secure electronic pipette.

The E4 $^{\text{TM}}$  XLS+ $^{\text{TM}}$  is easily configured to be as simple or elaborate as your work requires. Its large color screen, joystick control and graphic interface make moving between functions and operating the pipette easy and effortless. Not only is every E4 XLS+ function highly customizable, multiple protocols can be stored on board for later use.

Pipette settings, protocols and service alarms can be password protected for GLP/GMP compliance. What's more, GLP data, such as service records, cycles and status data is completely tamper proof.

Your data is everything – trust the E4 XLS+ to deliver!

#### **Easy operation**

The E4 XLS+ works the way you think. Its color graphics, large screen and precision joystick have revolutionized electronic pipetting. The simple interface makes adjusting settings quick and easy.

# Save your protocols!

Store multiple custom protocols in the on-board memory.
Simultaneously review and select your protocols with a simple movement of the joystick. No more re-entering protocols over and over again!