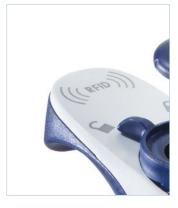

((RFID)) All Rainin XLS+ pipettes are equipped with RFID tags for enhanced security, state-of-the-art inventory control and calibration tracking.

## **GLP/GMP** security

Rainin pipettes were the world's first to be equipped with Radio Frequency Identification (RFID) chips for storing service and data profiles on-board, tracking calibration data and managing pipette inventory.