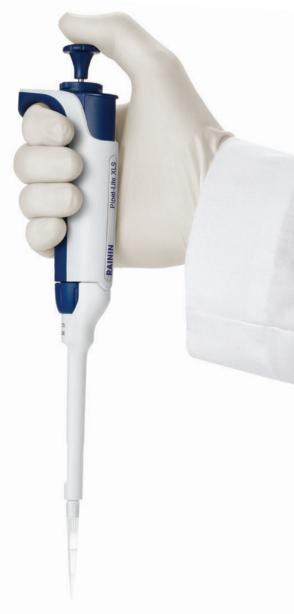

#### **Total hand comfort**

With sure-fit handles, contoured finger-hooks, lighter springs and low-drag seals, you can comfortably use Pipet-Lite XLS+ pipettes all day.

#### Smooth operation

The sealing system on XLS+ pipettes delivers a plunger stroke that is smooth, precise and requires less force than before. Perfect for pipetting applications that require delicate control!