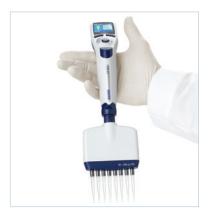

# **Pipet-Lite XLS+** Performance You Can Feel

# Rainin Pipet-Lite XLS+ manual pipettes raise the bar on comfort, performance and control.

Pipet-Lite™ XLS+™ blends cutting-edge engineering and innovation to deliver highly reproducible results with exceptional comfort. New "stiction-less" elastomeric seal technology and polymer tip ejectors deliver smoothness and control. The sure-fit handle, light springs and patented LTS™ LiteTouch™ System ensure smooth, comfortable operation and significantly reduce the risk of repetitive strain injuries. Tip shaft options include low-force LTS for improved ergonomics, as well as universal-fit.