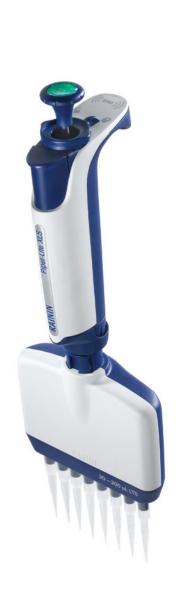

# E4 XLS+

# Simple, Versatile and Secure

# The E4 XLS+ is Rainin's easiest to use, most richly featured and secure electronic pipette.

The E4 $^{\text{TM}}$  XLS+ $^{\text{TM}}$  is easily configured to be as simple or elaborate as your work requires. Its large color screen, joystick control and graphic interface make moving between functions and operating the pipette easy and effortless. Not only is every E4 XLS+ function highly customizable, multiple protocols can be stored on board for later use.