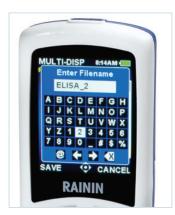

# Save your protocols!

Store multiple custom protocols in the on-board memory.
Simultaneously review and select your protocols with a simple movement of the joystick. No more re-entering protocols over and over again!

## Highly configurable

With the E4s' new Admin Mode, you can configure the pipette any way you want. For convenience or security, remove unwanted modes or lock in settings. Personalized setting profiles allow you to "re-set" your pipette to a preferred configuration.