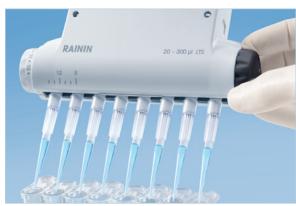

# Lightweight, Superior Performance

Smaller and up to 35% lighter than previous models, XLS+ multichannels are easier to maneuver and easier on your hands – even after hours of pipetting.

Rainin XLS+™ multichannels set a new standard for pipetting performance. Built rugged and with premium materials, these technically advanced instruments will deliver years of consistent, reliable service. And for maximum comfort and performance, all XLS+ multichannels feature:

## Lightweight

At last... comfort and performance, even after hours of pipetting!
Rainin XLS+ multichannels are lightweight, yet balanced and substantial, and have a fit, feel and finish that is truly world class.

## **Greater control**

Rainin XLS+ multichannels are among the easiest and the most responsive pipettes you'll ever use. New low drag seals on all models and volume ranges ensure smooth, absolutely consistent operation from start to finish.