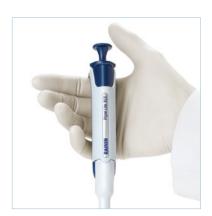

# Rainin Pipet-Lite XLS+ manual pipettes raise the bar on comfort, performance and control.

Pipet-Lite™ XLS+™ blends cutting-edge engineering and innovation to deliver highly reproducible results with exceptional comfort. New "stiction-less" elastomeric seal technology and polymer tip ejectors deliver smoothness and control. The sure-fit handle, light springs and patented LTS™ LiteTouch™ System ensure smooth, comfortable operation and significantly reduce the risk of repetitive strain injuries. Tip shaft options include low-force LTS for improved ergonomics, as well as universal-fit.

#### **Total hand comfort**

With sure-fit handles, contoured finger-hooks, lighter springs and low-drag seals, you can comfortably use Pipet-Lite XLS+ pipettes all day.

#### Smooth operation

The sealing system on XLS+ pipettes delivers a plunger stroke that is smooth, precise and requires less force than before. Perfect for pipetting applications that require delicate control!