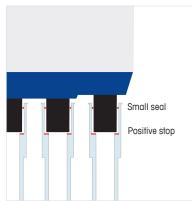

#### Lightest touch

Choose Rainin's patented LTS LiteTouch System for ergonomics and ease of use. With a small seal and positive stop, tips load quickly, seal perfectly and are easy to eject.