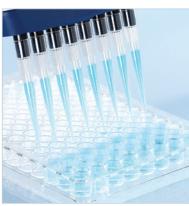

# Lightweight, Superior Performance

Smaller and up to 35% lighter than previous models, XLS+ multichannels are easier to maneuver and easier on your hands – even after hours of pipetting.

Rainin XLS+™ multichannels set a new standard for pipetting performance. Built rugged and with premium materials, these technically advanced instruments will deliver years of consistent, reliable service. And for maximum comfort and performance, all XLS+ multichannels feature:

#### **Channel consistency**

In addition to LTS, the new push bar design in all XLS+ multichannel pipettes assures exceptionally even and consistent aspiration and dispensing across all channels.

## **Greater control**

Rainin XLS+ multichannels are among the easiest and the most responsive pipettes you'll ever use. New low drag seals on all models and volume ranges ensure smooth, absolutely consistent operation from start to finish.