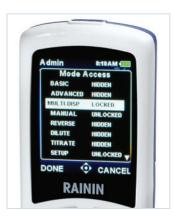

## Highly configurable

With the E4s' new Admin Mode, you can configure the pipette any way you want. For convenience or security, remove unwanted modes or lock in settings. Personalized setting profiles allow you to "re-set" your pipette to a preferred configuration.

## **GLP/GMP** security

Reduce compliance risks!

Onboard service data is
extremely secure and quick
to access. Avert calibration
compliance errors by
password protecting access
to service interval alarms.
Minimize pipetting SOP
deviations by locking protocol
settings.