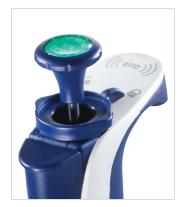

# **Pipet-Lite XLS+** Performance You Can Feel

# Rainin Pipet-Lite XLS+ manual pipettes raise the bar on comfort, performance and control.

Pipet-Lite™ XLS+™ blends cutting-edge engineering and innovation to deliver highly reproducible results with exceptional comfort. New "stiction-less" elastomeric seal technology and polymer tip ejectors deliver smoothness and control. The sure-fit handle, light springs and patented LTS™ LiteTouch™ System ensure smooth, comfortable operation and significantly reduce the risk of repetitive strain injuries. Tip shaft options include low-force LTS for improved ergonomics, as well as universal-fit.

((RFID)) All Rainin XLS+ pipettes are equipped with RFID tags for enhanced security, state-of-the-art inventory control and calibration tracking.