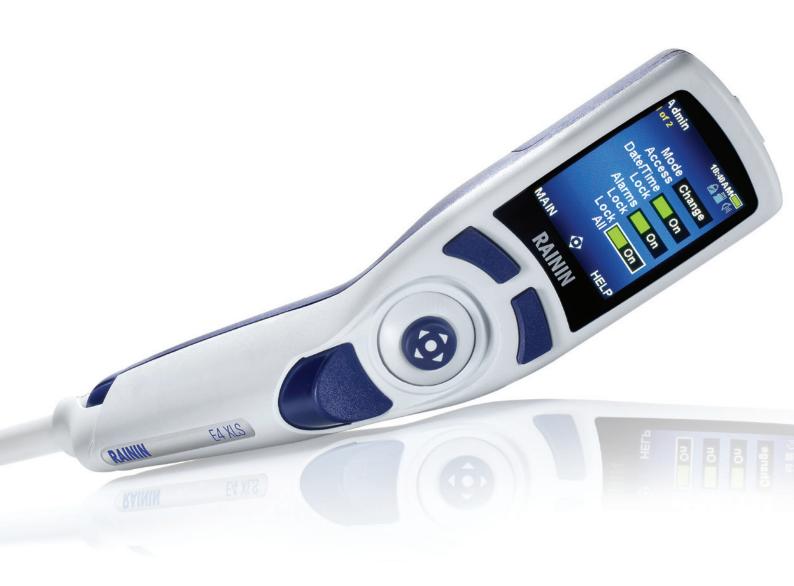

## **GLP/GMP** security

Reduce compliance risks!

Onboard service data is
extremely secure and quick
to access. Avert calibration
compliance errors by
password protecting access
to service interval alarms.
Minimize pipetting SOP
deviations by locking protocol
settings.

## Highly configurable

With the E4s' new Admin Mode, you can configure the pipette any way you want. For convenience or security, remove unwanted modes or lock in settings. Personalized setting profiles allow you to "re-set" your pipette to a preferred configuration.