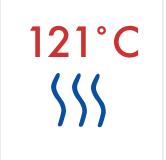

#### **Autoclavable**

XLS+ single-channel pipettes are designed for easy autoclaving where it counts: the complete liquid end, including the seals and piston. Autoclaving won't compromise performance or feel.