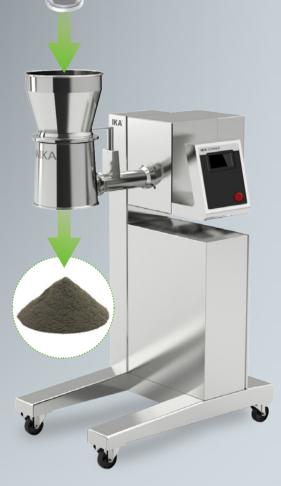

# CONIKA | Facts

The CONIKA conical sieve mill is the ideal solution for breaking up agglomerates and for grinding the raw materials in your processes.

The CONIKA consists of a conical sieve and an internal rotor that reliably shears the dry or moist powder and granules through the sieve.

The touchscreen makes operating the CONIKA simple and intuitive. The seal is quick and easy to replace, keeping maintenance costs very low.

|                                  | CONIKA 6  | CONIKA 8    | CONIKA 10   |
|----------------------------------|-----------|-------------|-------------|
| Flow capacity [kg/h]             | 500-1,500 | 1,000–2,300 | 2,000-4,000 |
| Motor power [kW]                 | 4         | 4           | 5.5         |
| Rotor speed [min <sup>-1</sup> ] | 2,000     | 2,000       | 1,500       |
| Frequency [Hz]                   | 50/60*    | 50/60*      | 50/60*      |
| Voltage [V]                      | 230/400** | 230/400**   | 230/400**   |
| *Optional                        |           |             |             |