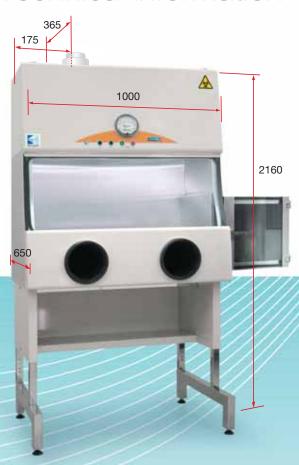

The Biowizard BW-3 cabinet fulfils the requirements of standard EN 12469.

| Biowizard BW-3               |               |
|------------------------------|---------------|
| Dimensions (mm)              |               |
| Width *                      | 1000          |
| Depth                        | 650           |
| Height                       | 2160          |
| Working space (mm)           |               |
| Width                        | 960           |
| Depth                        | 610           |
| Height                       | 680           |
| Air flow (m <sup>3</sup> /h) | 250           |
| Exhaust connection (Ø mm)    | 160           |
| Electrical connection        | 220 V / 50 Hz |
| Power consumption (W)        | 230           |

<sup>\*</sup> Width with pass-through 1500 mm