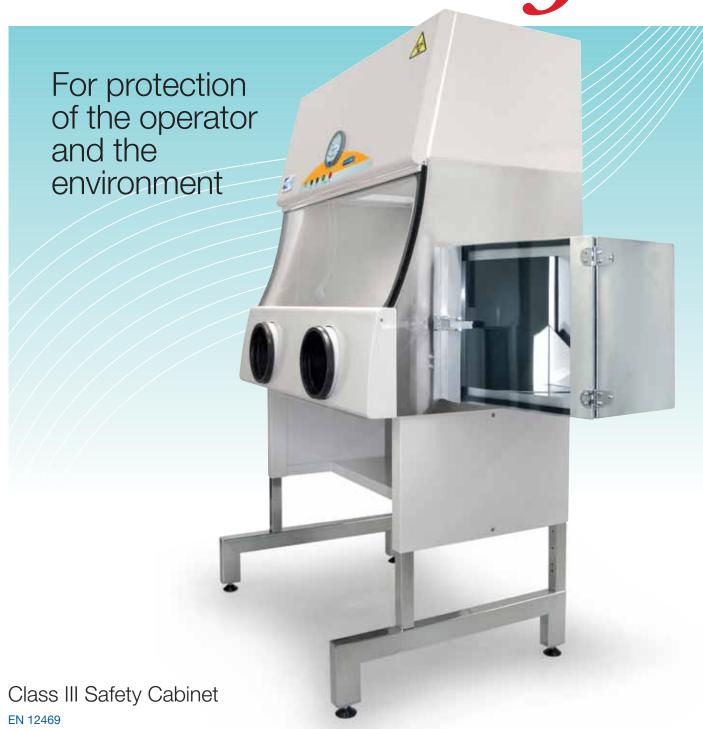

# Microbiological safety cabinet

BIOWIZARD BW3

# **BIOWIZARD** BW3

## Technical information

The Biowizard BW-3 is a Class III safety cabinet which protects the operator and the environment from hazards in handling infected and other dangerous biological material.

The cabinet separates the operator from the potentially infected samples handled in the working space. Work is performed with mechanically attached gloves. Escape of any airborne particles is prevented by an exhaust system.

#### Material pass-through

Materials required for normal work are placed inside the cabinet via a material pass-through made of stainless steel. A rotating tray in the bottom of the pass-through makes this easy.

#### Gloves

The gloves have a beaded cuff conforming to the diameter and shape of the glove ports. Different glove materials available, neoprene being as standard. Gloves can easily be replaced from outside the cabinet, the old gloves being pushed inside and the new ones fitted while the fan is still running.